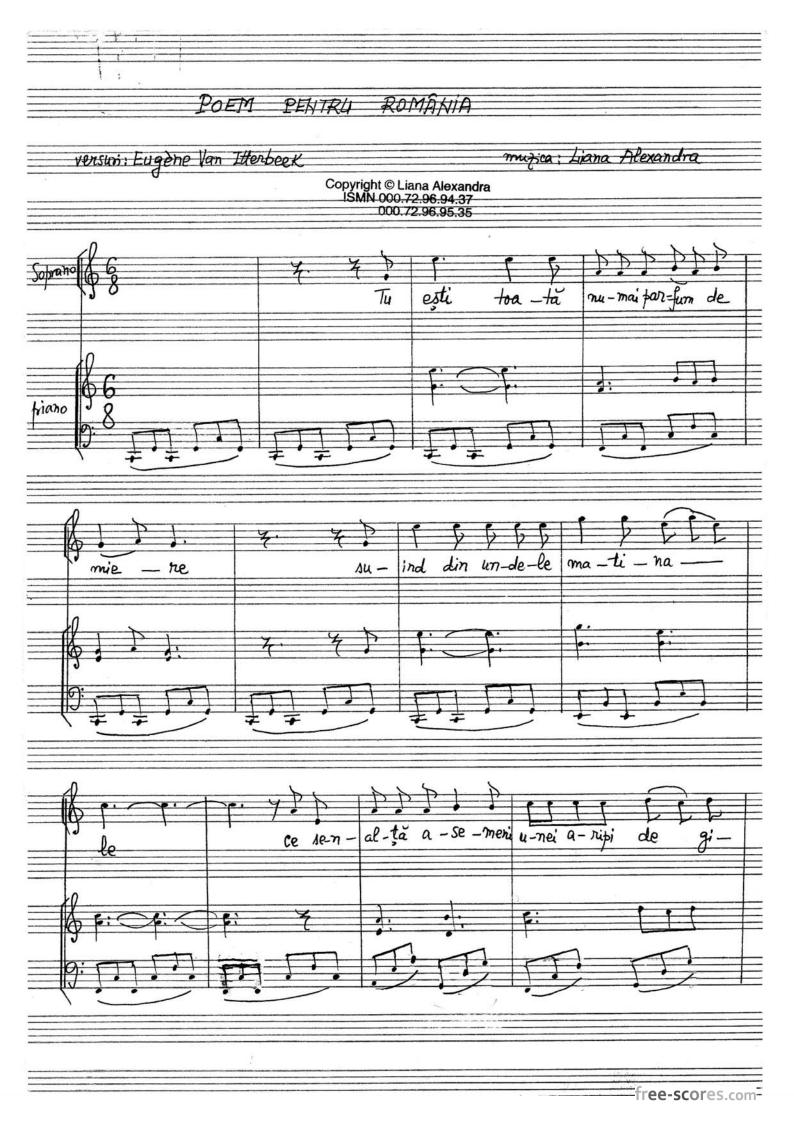

## TWO POEMS FOR SOPRANO AND PIANO (Texte: Eugène van Itterbeek - 1.) Poem for Madonna from Neamt; 2.) Poem for Romania)

## About the piece

Title:

Composer: Copyright: Publisher: Instrumentation: Style: TWO POEMS FOR SOPRANO AND PIANO [Texte: Eugène van Itterbeek - 1.) Poem for Madonna from Neamt; 2.) Poem for Romania] Alexandra, Liana Copyright © Liana Alexandra Alexandra, Liana Voice Soprano and piano Modern classical

-6-1 Q Ð toa - ta osti nu-mai par-fim de re mie Tu n 1 Ð . Æ de-le ma\_ti\_na le An din un ind -----= Ŵ gant gita a -se-meni • u-neiade ribi se-n-al Ce 1 4 ν 0 -Copyright © Liana Alexandra ISMN 000.72.96.94.37 000.72.96.95.35 free-scores.com